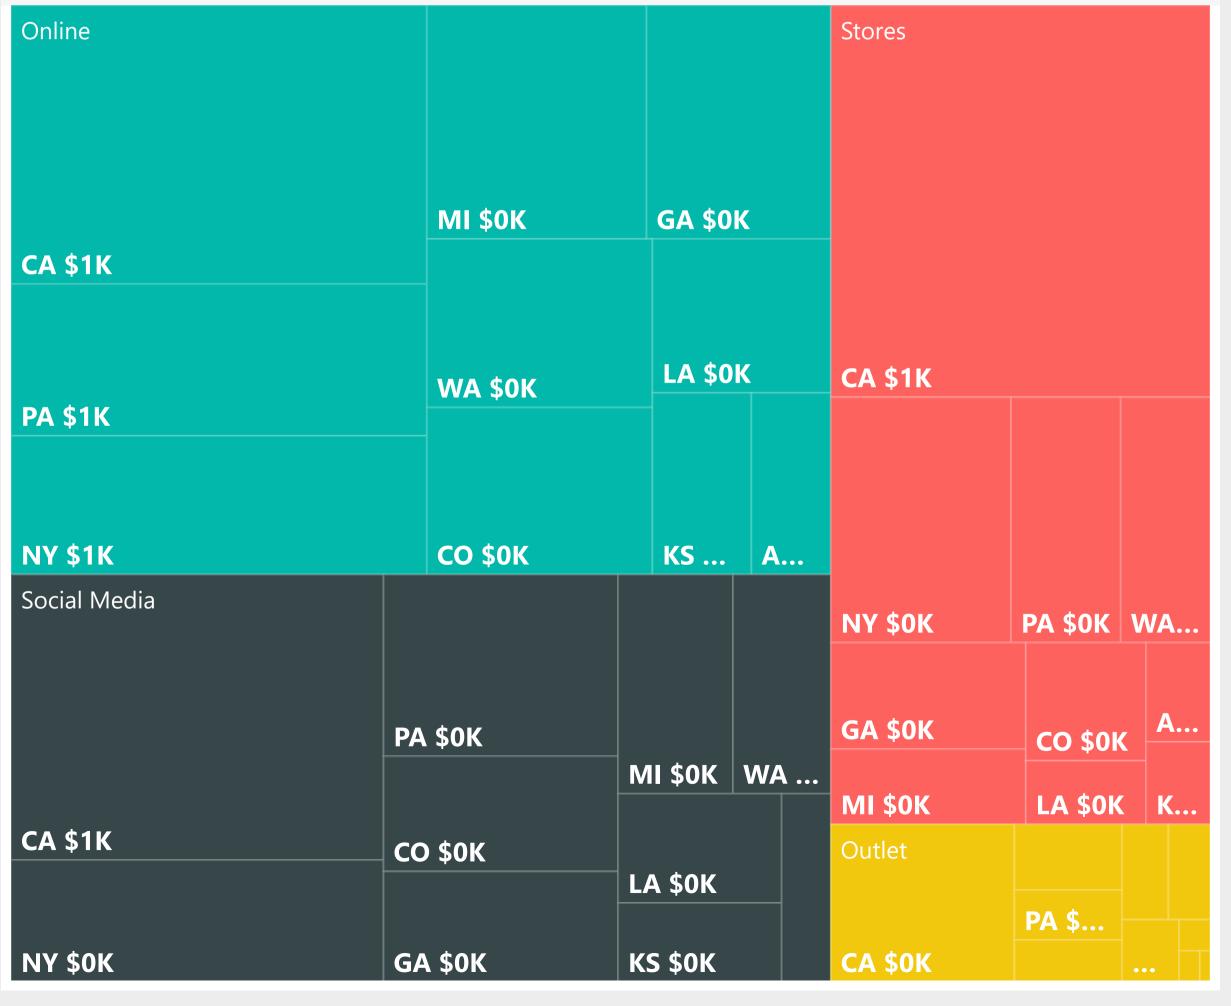

# COMPETITIVE MARKETING ANALYSIS REPORT Sales by Region (Top 10)

**Total Sales** 

\$11K

7 % ROI (Return on Investment)

**Online Sales** 

\$4,335

12 % ROI (Return on Investment)

**Social Media Sales** 

\$3,103

-1 % ROI (Return on Investment)

**Stores Sales** 

\$2,886

9 % ROI (Return on Investment)

**Outlet Sales** 

\$556

13 % ROI (Return on Investment)