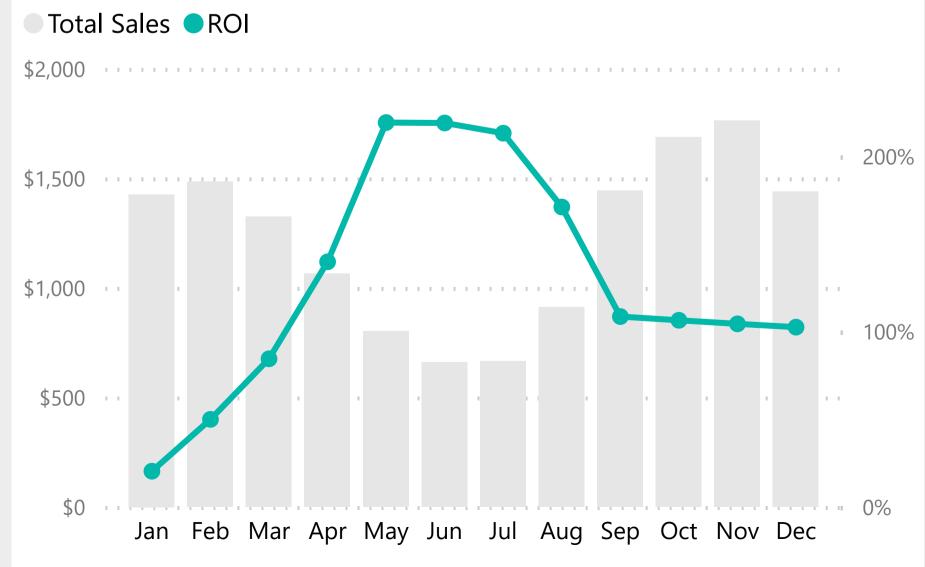

## COMPETITIVE MARKETING ANALYSIS REPORT Executive Overview

**Online Sales** 

\$15K 7 % ROI (Return on Investment) 12 % ROI (Return on Investment)

# **Social Media Sales**

\$9,262

0 % ROI (Return on Investment)

5 % ROI (Return on Investment)

\$6,746

**Stores Sales** 

#### **Outlet Sales**

\$1,338

18 % ROI (Return on Investment)