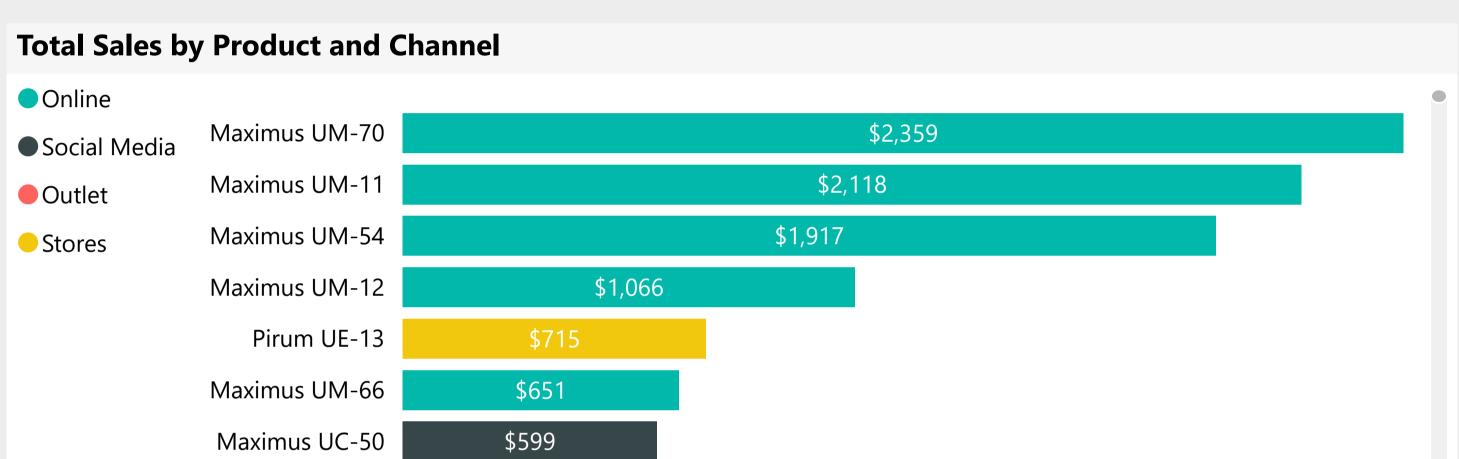

## COMPETITIVE MARKETING ANALYSIS REPORT Executive Overview

**Online Sales** 





\$15K 7 % ROI (Return on Investment) 12 % ROI (Return on Investment)

# **Social Media Sales**

\$9,262

0 % ROI (Return on Investment)

5 % ROI (Return on Investment)

\$6,746

**Stores Sales** 

#### **Outlet Sales**

\$1,338

18 % ROI (Return on Investment)







# COMPETITIVE MARKETING ANALYSIS REPORT Sales by Region (Top 10)



**Total Sales** 

\$11K

7 % ROI (Return on Investment)

**Online Sales** 

\$4,335

12 % ROI (Return on Investment)

**Social Media Sales** 

\$3,103

-1 % ROI (Return on Investment)

**Stores Sales** 

\$2,886

9 % ROI (Return on Investment)

**Outlet Sales** 

\$556

13 % ROI (Return on Investment)







Map and filled map visuals aren't enabled for your org. Contact your tenant admin to fix this. <u>See details</u>

## COMPETITIVE MARKETING ANALYSIS REPORT Return on Investment







Map and filled map visuals aren't enabled for your org. Contact your tenant admin to fix this. <u>See details</u>

**12%** 

ROI

## **Online Sales**

Social Media

Store Sales

Outlet Sales







37%

32%

30%

15%

Leo UM-06

Barba