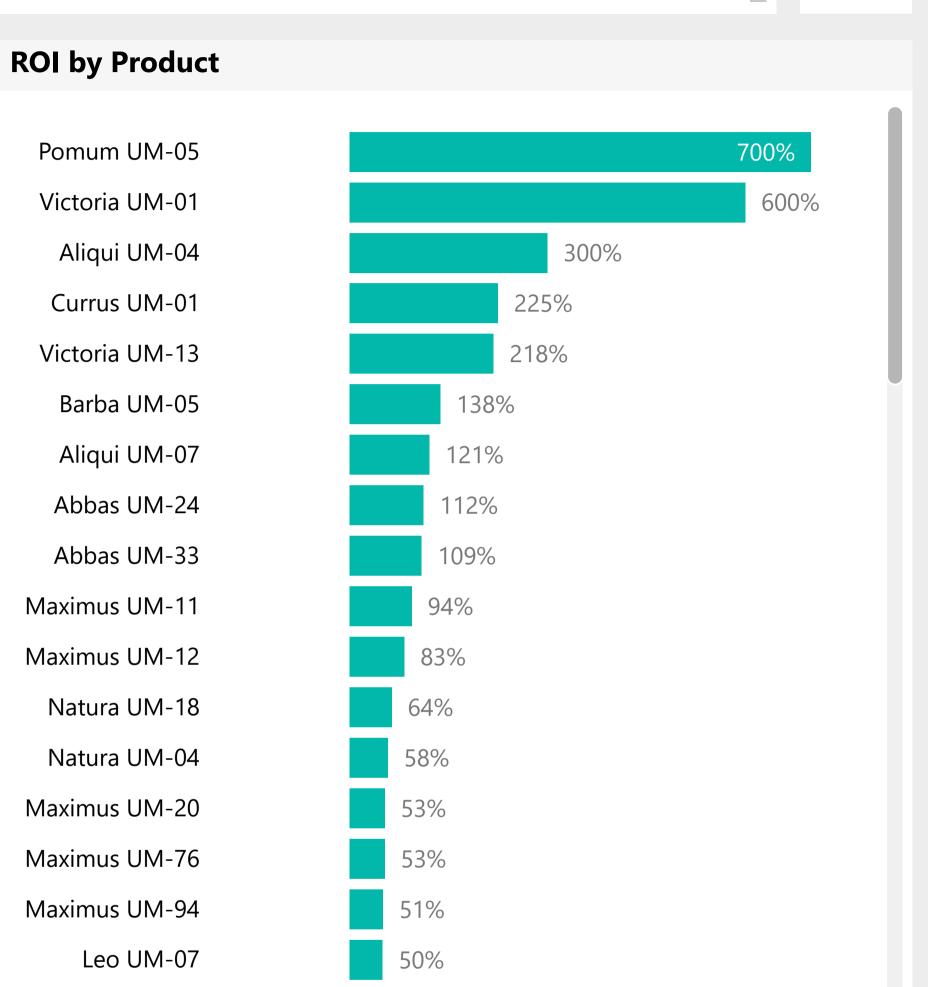

8

18 % ROI (Return on Investment)







# COMPETITIVE MARKETING ANALYSIS REPORT Sales by Region (Top 10)



**Total Sales** 

\$11K

7 % ROI (Return on Investment)

**Online Sales** 

\$4,335

12 % ROI (Return on Investment)

**Social Media Sales** 

\$3,103

-1 % ROI (Return on Investment)

**Stores Sales** 

\$2,886

9 % ROI (Return on Investment)

**Outlet Sales** 

\$556

13 % ROI (Return on Investment)







Map and filled map visuals aren't enabled for your org. Contact your tenant admin to fix this. <u>See details</u>

## COMPETITIVE MARKETING ANALYSIS REPORT Return on Investment







Map and filled map visuals aren't enabled for your org. Contact your tenant admin to fix this. <u>See details</u>

**12%** 

ROI

## **Online Sales**

Social Media

Store Sales

Outlet Sales







37%

32%

30%

15%

Leo UM-06

Barba UM-07

Abbas UM-42

Barba UM-12

Natura UM-12

Leo UM-17