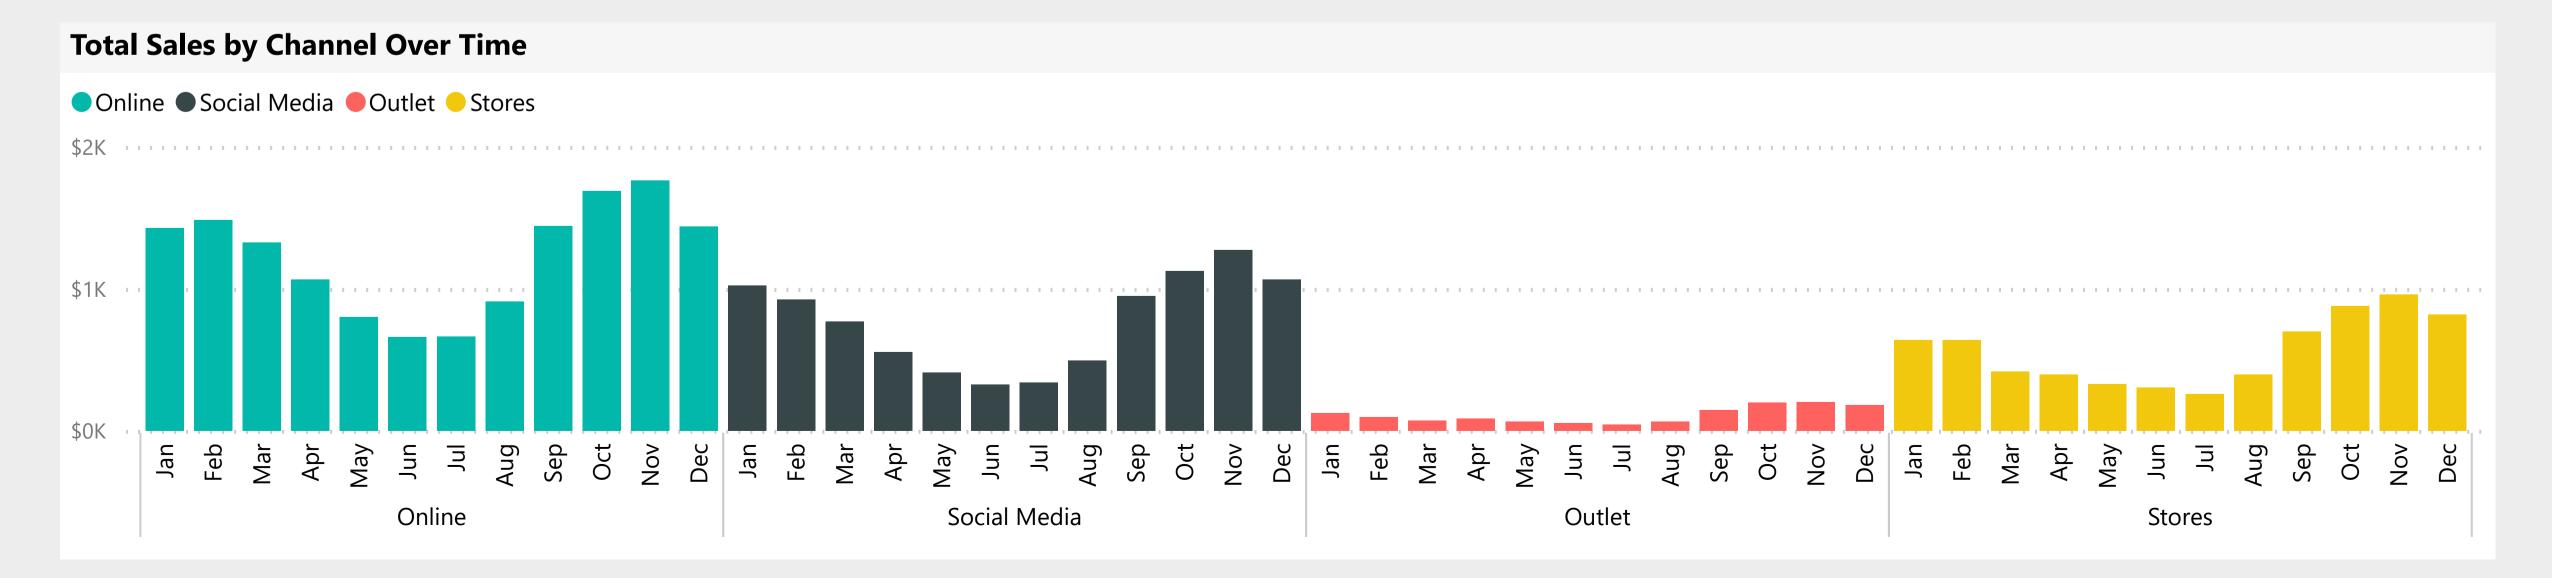

## COMPETITIVE MARKETING ANALYSIS REPORT Executive Overview

**Online Sales** 

\$15K 7 % ROI (Return on Investment) 12 % ROI (Return on Investment)

# **Social Media Sales**

\$9,262

0 % ROI (Return on Investment)

5 % ROI (Return on Investment)

\$6,746

**Stores Sales** 

#### **Outlet Sales**

\$1,338

18 % ROI (Return on Investment)