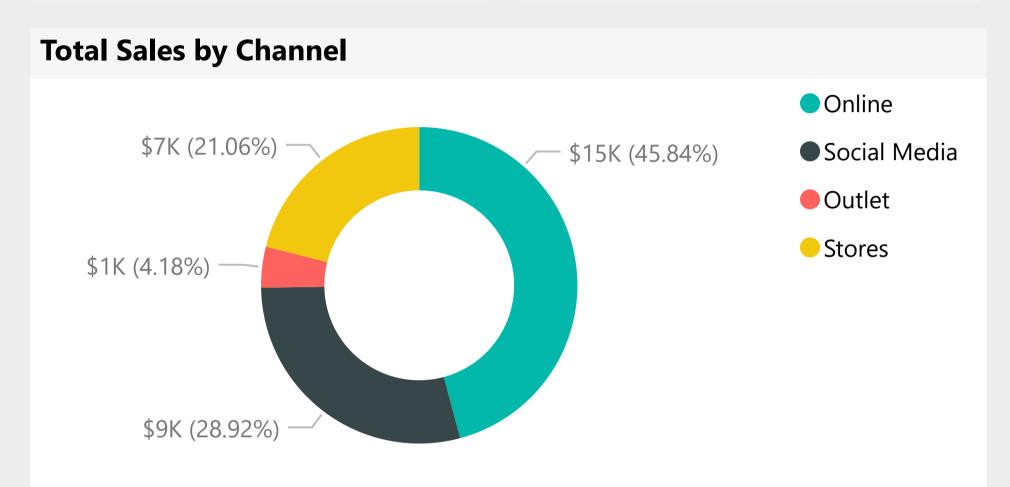

## COMPETITIVE MARKETING ANALYSIS REPORT Executive Overview

**Online Sales** 

\$15K 7 % ROI (Return on Investment) 12 % ROI (Return on Investment)

# **Social Media Sales**

\$9,262

0 % ROI (Return on Investment)

5 % ROI (Return on Investment)

\$6,746

**Stores Sales** 

#### **Outlet Sales**

\$1,338

18 % ROI (Return on Investment)